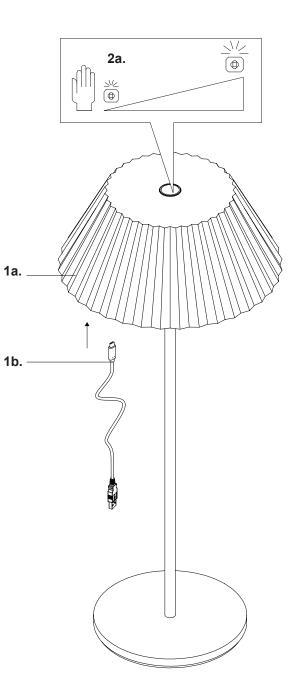

Technical Support: 1-855-855-8926

- 1. Remove the fixture from it's original packaging
- **2.** Use hand to activate dimmer. Touch and hold to dim, touch to turn on/off (2a)
- 3. Remove USB cover
- **4.** For charging: Insert Type-C charger (1b) to fixture (1a)
  - Charge Time: 4 hours (Full Charge)
  - Work Time: 5 Hours (Max Output)
- 5. Close USB cover